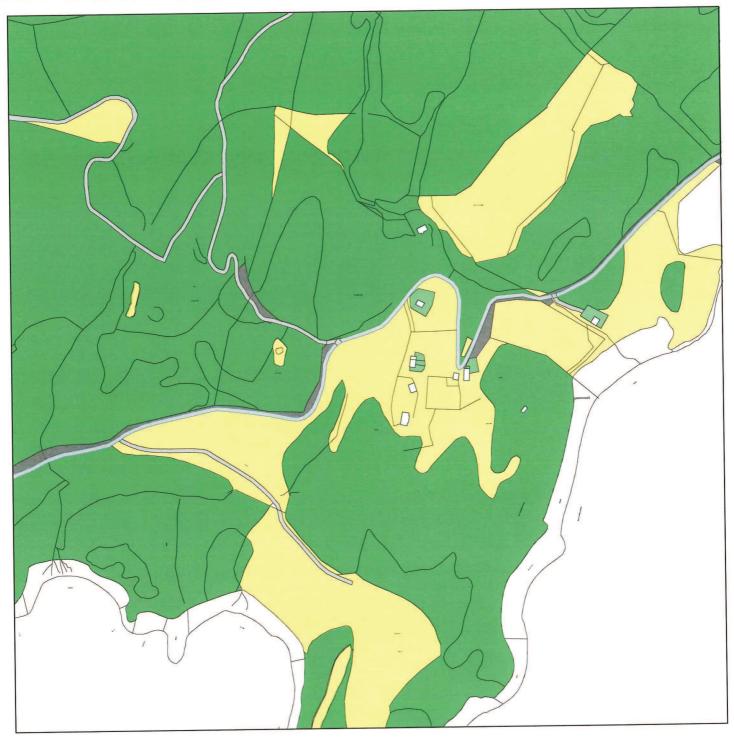

#### Page 4

The following density information has been limited to properties surrounding Fearnach Bay within the Sensitive Countryside and Rural Opportunity Area and does not include the strip of development within the Settlement Zone along the Degnish Road towards the main village of Kilmelford.

The Rural Opportunity Area has been significantly reduced by the approved Landscape Capacity Study approved by Members (see Appendix A).

An extract of the Local Plan is attached as Appendix B.

The survey also omits the three holiday developments of Melfort Pier, Melfort Village and Ardenstur. These developments have been shown on separate inset maps.

| INSET MAPS  |                                                         |  |
|-------------|---------------------------------------------------------|--|
| Inset Map 1 | Melfort Pier<br>Long established holiday development    |  |
| Inset Map 2 | Melfort Village<br>Long established holiday development |  |
| Inset Map 3 | Ardenstur Long established holiday development          |  |