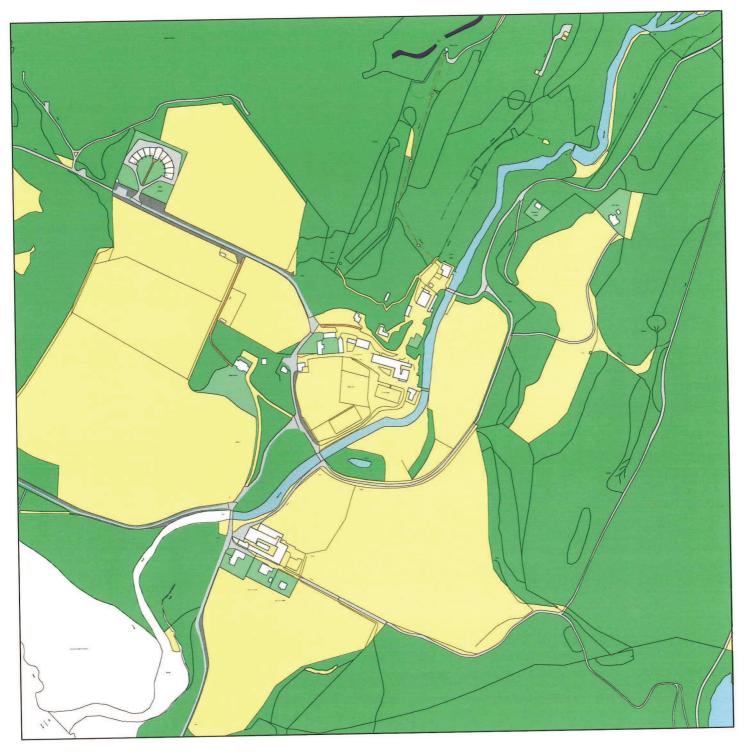

#### Page 4

The following density information has been limited to properties surrounding Fearnach Bay within the Sensitive Countryside and Rural Opportunity Area and does not include the strip of development within the Settlement Zone along the Degnish Road towards the main village of Kilmelford.

The Rural Opportunity Area has been significantly reduced by the approved Landscape Capacity Study approved by Members (see Appendix A).

An extract of the Local Plan is attached as Appendix B.

The survey also omits the three holiday developments of Melfort Pier, Melfort Village and Ardenstur. These developments have been shown on separate inset maps.

| INSET MAPS  |                                                         |  |
|-------------|---------------------------------------------------------|--|
| Inset Map 1 | Melfort Pier<br>Long established holiday development    |  |
| Inset Map 2 | Melfort Village<br>Long established holiday development |  |
| Inset Map 3 | Ardenstur Long established holiday development          |  |