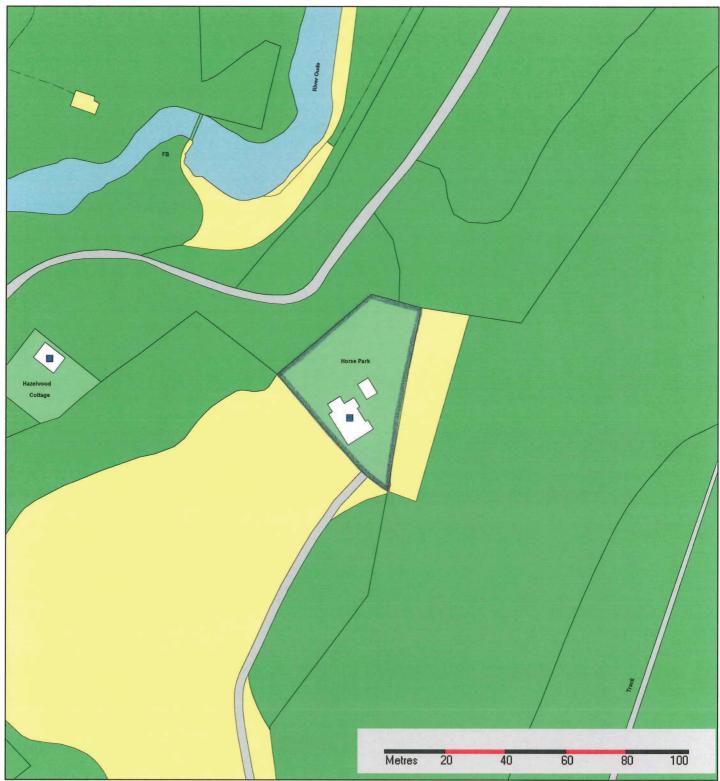

| DENSITY SURVEY                 |                    |                                     |                                |  |
|--------------------------------|--------------------|-------------------------------------|--------------------------------|--|
| SITE                           | PLOT AREA          | HOUSE &<br>OUTBUILDING<br>FOOTPRINT | % OF HOUSE<br>TO PLOT<br>RATIO |  |
| Application Site*              | 178 square metres  | 66 square metres                    | 37 %                           |  |
| Site 1**<br>Fearnach Bay House | 3748 square metres | 140 square metres                   | 3.7 %                          |  |
| Site 2**<br>Pier Cottages      | 1987 square metres | 152 square metres                   | 7.6 %                          |  |
| Site 3**<br>Glenfearnach       | 9154 square metres | 733 square metres                   | 8 %                            |  |
| Site 4**<br>Hazelwood Cottage  | 584 square metres  | 53 square metres                    | 9 %                            |  |
| Site 5**<br>Horse Park         | 1639 square metres | 155 square metres                   | 9.5 %                          |  |
| Site 6**<br>Cullaloe Cottage   | 833 square metres  | 159 square metres                   | 19 %                           |  |

#### SITE 5 - HORSE PAGES