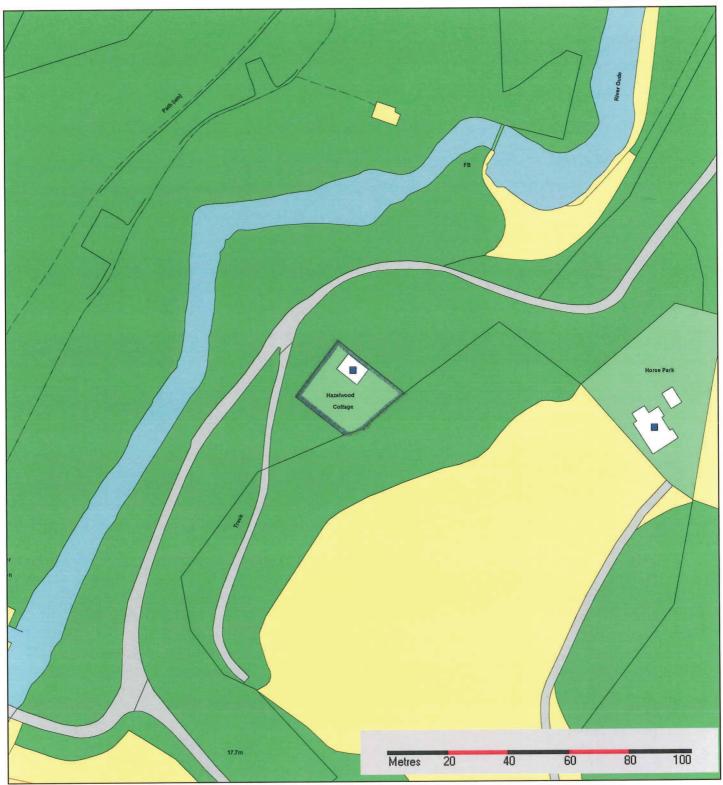

| DENSITY SURVEY                 |                    |                                     |                                |  |
|--------------------------------|--------------------|-------------------------------------|--------------------------------|--|
| SITE                           | PLOT AREA          | HOUSE &<br>OUTBUILDING<br>FOOTPRINT | % OF HOUSE<br>TO PLOT<br>RATIO |  |
| Application Site*              | 178 square metres  | 66 square metres                    | 37 %                           |  |
| Site 1**<br>Fearnach Bay House | 3748 square metres | 140 square metres                   | 3.7 %                          |  |
| Site 2**<br>Pier Cottages      | 1987 square metres | 152 square metres                   | 7.6 %                          |  |
| Site 3**<br>Glenfearnach       | 9154 square metres | 733 square metres                   | 8 %                            |  |
| Site 4**<br>Hazelwood Cottage  | 584 square metres  | 53 square metres                    | 9 %                            |  |
| Site 5**<br>Horse Park         | 1639 square metres | 155 square metres                   | 9.5 %                          |  |
| Site 6**<br>Cullaloe Cottage   | 833 square metres  | 159 square metres                   | 19 %                           |  |

#### SITE 4 - HAZELWADDD COTTAGE