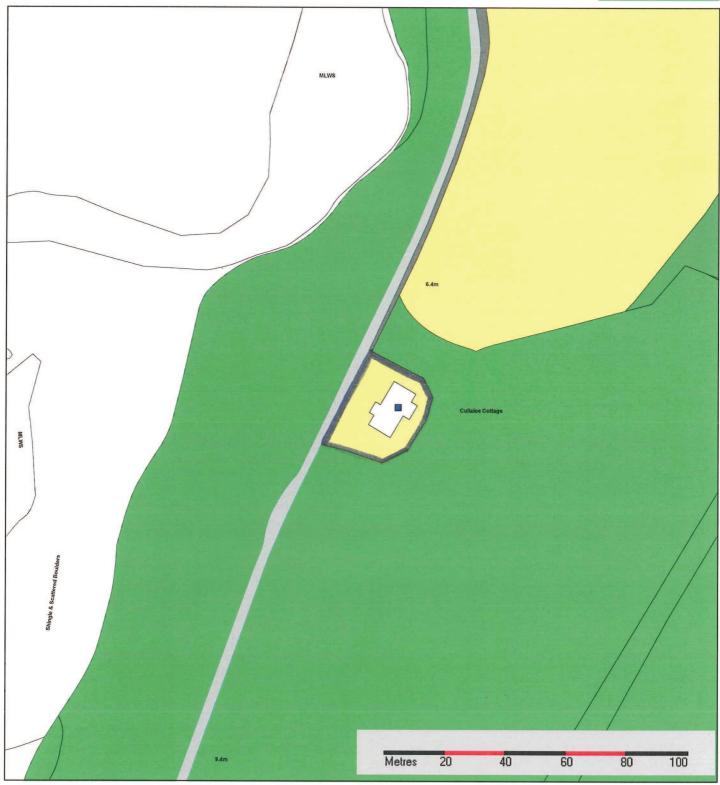

| DENSITY SURVEY                 |                    |                                     |                                |  |
|--------------------------------|--------------------|-------------------------------------|--------------------------------|--|
| SITE                           | PLOT AREA          | HOUSE &<br>OUTBUILDING<br>FOOTPRINT | % OF HOUSE<br>TO PLOT<br>RATIO |  |
| Application Site*              | 178 square metres  | 66 square metres                    | 37 %                           |  |
| Site 1**<br>Fearnach Bay House | 3748 square metres | 140 square metres                   | 3.7 %                          |  |
| Site 2**<br>Pier Cottages      | 1987 square metres | 152 square metres                   | 7.6 %                          |  |
| Site 3**<br>Glenfearnach       | 9154 square metres | 733 square metres                   | 8 %                            |  |
| Site 4**<br>Hazelwood Cottage  | 584 square metres  | 53 square metres                    | 9 %                            |  |
| Site 5**<br>Horse Park         | 1639 square metres | 155 square metres                   | 9.5 %                          |  |
| Site 6**<br>Cullaloe Cottage   | 833 square metres  | 159 square metres                   | 19 %                           |  |

#### SITE 6 - CULLAL Page 120TT46E